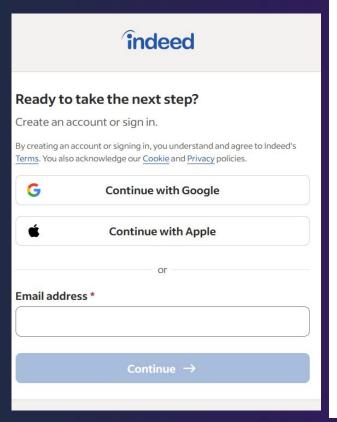

### **Creating an Account on Indeed**

## 15 Min Activity: Let's Search for a Job

- Create an account
- Search and save 5 -10 jobs

Website link:

https://www.indeed.com/