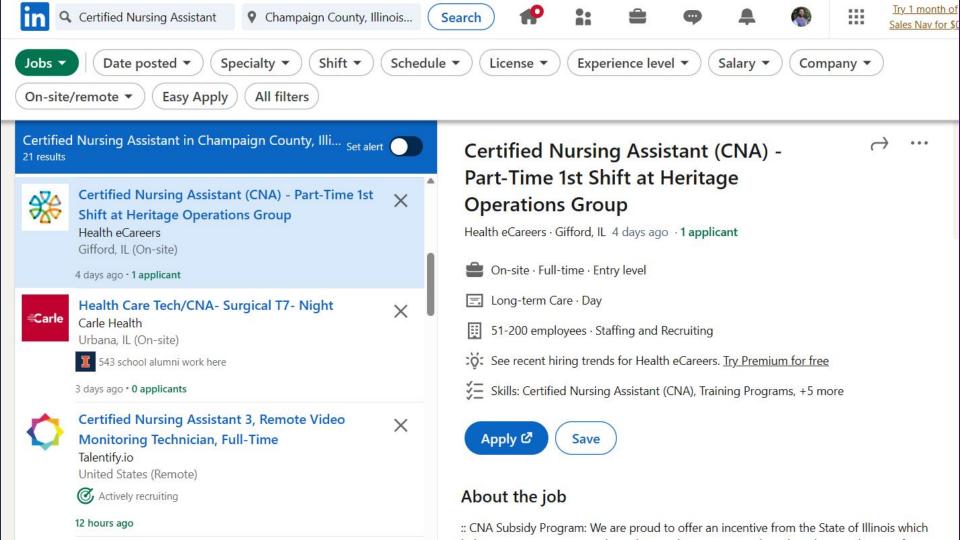

### **Job Search Tools & Websites**

Website link: <a href="https://www.linkedin.com/">https://www.linkedin.com/</a>

## Other Job Search Tools & Websites

- https://www.joblist.com/
- ZipRecruiter
- Instagram (Pages of Job Sites)