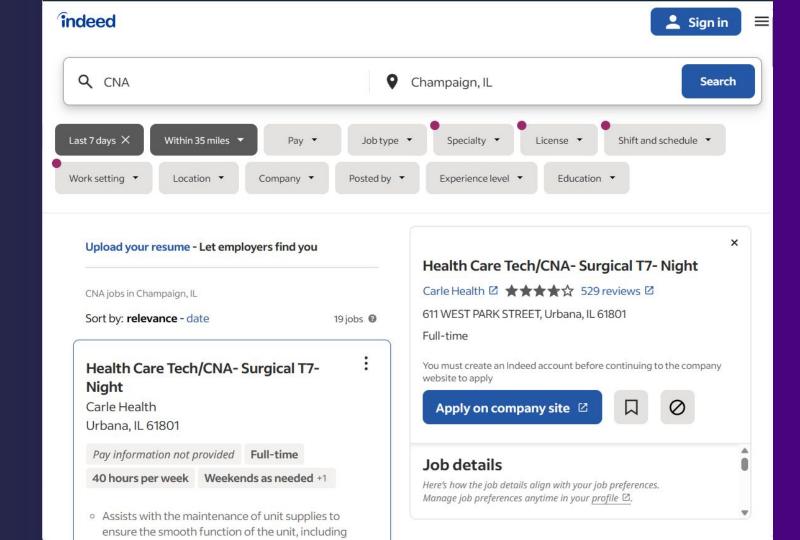

## **Job Search Tools & Websites**

Website link: <a href="https://www.indeed.com/">https://www.indeed.com/</a>

### **Creating an Account on Indeed**

## 15 Min Activity: Let's Search for a Job

- Create an account
- Search and save 5 -10 jobs

Website link:

https://www.indeed.com/