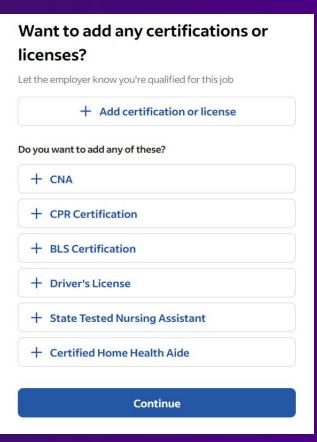

### Resume and Interview Support

Link: Interview Help | Indeed.com

### **Creating an Account on Indeed**

## 15 Min Activity: Let's Search for a Job

- Create an account
- Search and save 5 -10 jobs

Website link:

https://www.indeed.com/