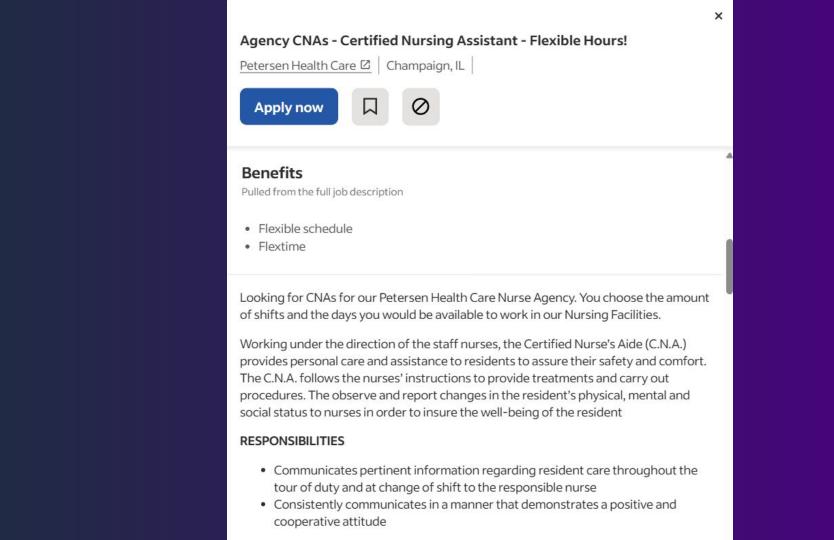

## **Job Search Tools & Websites**

Website link: <a href="https://www.indeed.com/">https://www.indeed.com/</a>

### Resume and Interview Support

Link: Interview Help | Indeed.com